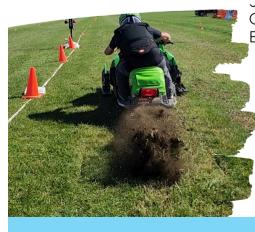

MORNING 340 VINTAGE STOCK 700 STOCK 1000 IMPROVED 700 MODIFIED 0-600 20TH CENTURY 700+ TRAIL STOCK 440 VINTAGE MODIFIED 600 STOCK 800 IMPROVED WOMEN ANY CC 600 MODIFIED 1000 STOCK **OUTLAW PRELIMS** 

**AFTERNOON** MINIS UP TO 200 CC 50/50 RAFFLE VINTAGE MODIFIED OPEN 500 STOCK 700 IMPROVED 1000 MODIFIED STOCK TURBO 340 VINTAGE MODIFIED 700+ 20TH CENTURY 800 MODIFIED 600 IMPROVED 0-600 TRAIL STOCK 800 STOCK 440 VINTAGE STOCK OUTLAW FINAL SXS SPORT CLASS\* SXS PRO CLASS\*